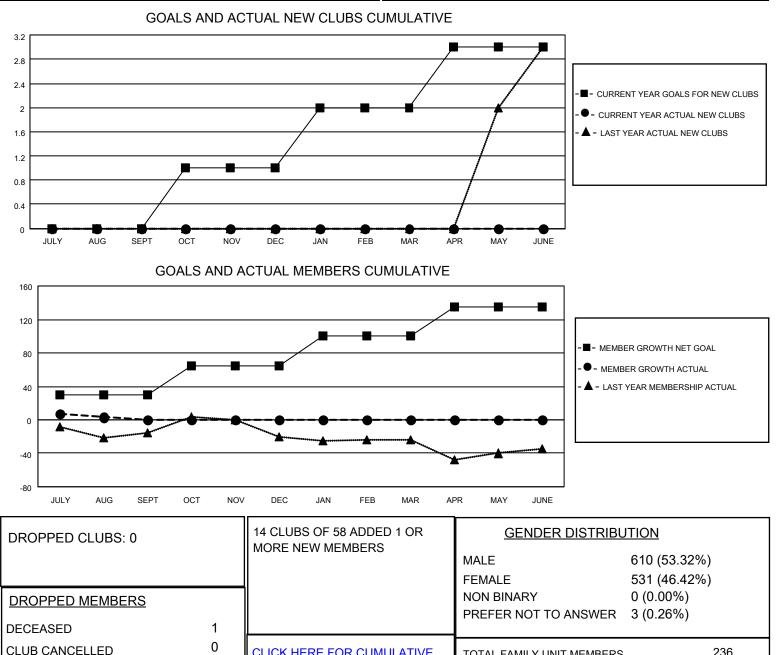

## LOCATION CALIFORNIA

District 4 L3

Results as of: 8/31/2022

| Clubs                 |               |           |               | Members               |                        |                         |                                                    |
|-----------------------|---------------|-----------|---------------|-----------------------|------------------------|-------------------------|----------------------------------------------------|
| RESULTS FOR 2022-2023 |               |           |               | RESULTS FOR 2022-2023 |                        |                         |                                                    |
| QUARTER               | NEW CLUB GOAL | NEW CLUBS | DROPPED CLUBS | QUARTER MEME          | BER GROWTH NET<br>GOAL | MEMBER GROWTH<br>ACTUAL | DROPPED<br>MEMBERS ACTUAL<br>(including transfers) |
| JULY/AUG/SEPT         | 0             | 0         | 0             | JULY/AUG/SEPT         | 30                     | 51                      | 36                                                 |
| OCT/NOV/DEC           | 1             | 0         | 0             | OCT/NOV/DEC           | 35                     | 0                       | 0                                                  |
| JAN/FEB/MAR           | 1             | 0         | 0             | JAN/FEB/MAR           | 35                     | 0                       | 0                                                  |
| APR/MAY/JUNE          | 1             | 0         | 0             | APR/MAY/JUNE          | 35                     | 0                       | 0                                                  |

OTHER TOTAL

35

36

CLICK HERE FOR CUMULATIVE

MEMBERSHIP DATA

236

126

TOTAL FAMILY UNIT MEMBERS